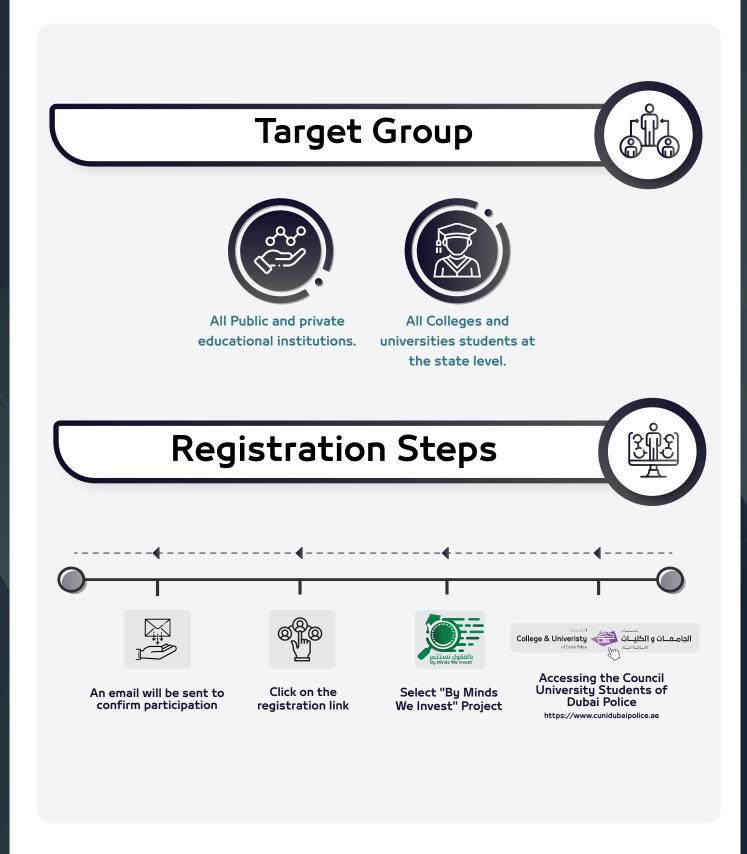

### Who is this guide for?

All Certified university and college students at UAE level and from different nationalities, as well as educational institutions that support this project, in addition to various members of society and those who wish to acquire security, police and community knowledge.

### About By Minds We Invest Project

By minds we invest project is a research challenge launched in cooperation between Dubai Police Universities and Colleges Council and Future Foresight and Decision Support Center. It aims to invest in young minds and encourage them to innovate and develop by offering students from various universities and colleges in the UAE the opportunity to participate in identifying innovative and futuristic solutions to police future challenges through scientific research and reports that would contribute to design a safe and sustainable future in line with future trends of UAE government.