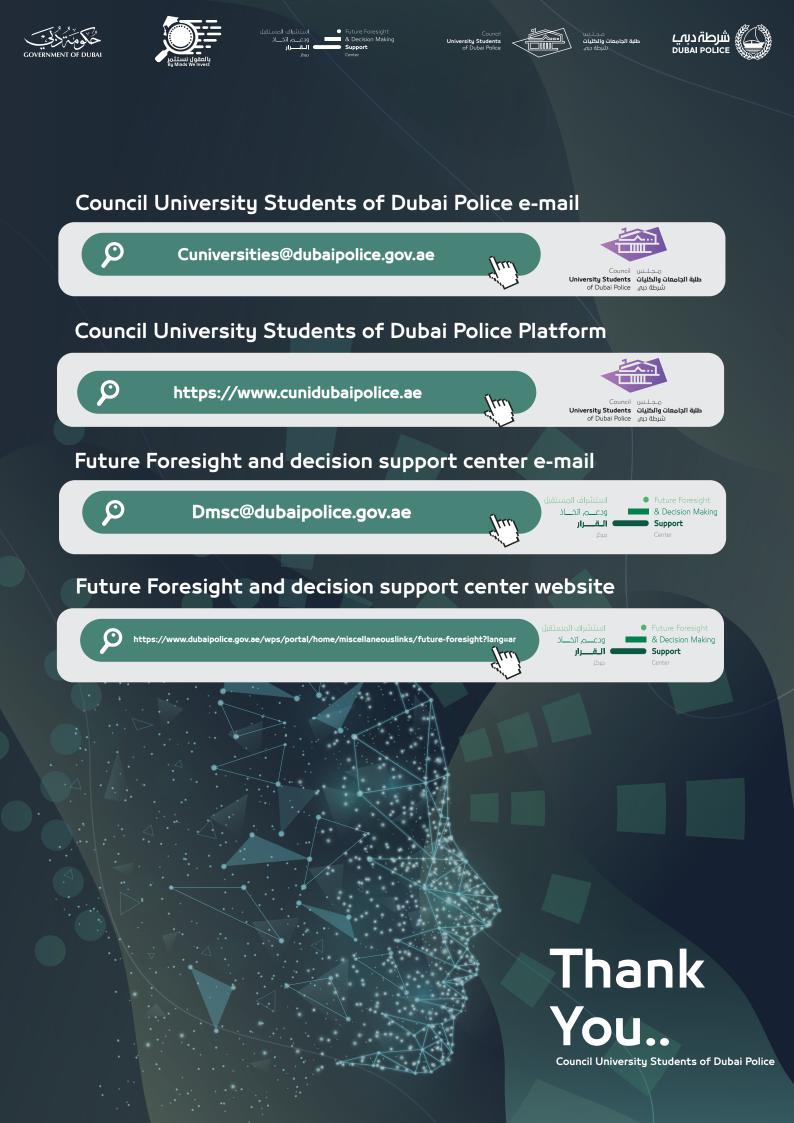

### About By Minds We Invest Project

By minds we invest project is a research challenge launched in cooperation between Dubai Police Universities and Colleges Council and Future Foresight and Decision Support Center. It aims to invest in young minds and encourage them to innovate and develop by offering students from various universities and colleges in the UAE the opportunity to participate in identifying innovative and futuristic solutions to police future challenges through scientific research and reports that would contribute to design a safe and sustainable future in line with future trends of UAE government.